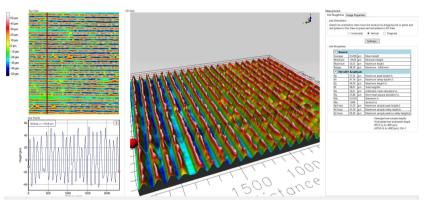

### Speacial Applications

#### Some goals achieved with our technology:

<u>CH42-PT</u>: Study for Technology Replacement (VDI 3400).

Anti-Ice Microstructures: Texture to reduce icing for aircraft (on aluminum).

**<u>Dimples</u>: Friction Management Texturing.** 