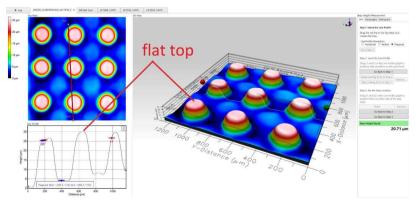

### Speacial Applications

#### Some goals achieved with our technology:

<u>CH42-PT</u>: Study for Technology Replacement (VDI 3400).

Anti-Ice Microstructures: Texture to reduce icing for aircraft (on aluminum).

**<u>Dimples</u>: Friction Management Texturing.** 