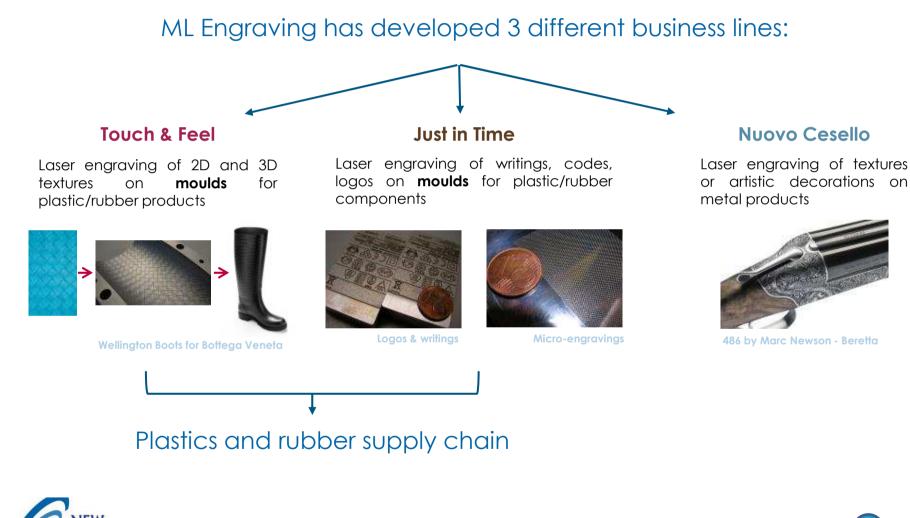

ML developed a unique workflow that combines sophisticated codesign softwares and the most updated laser technology.