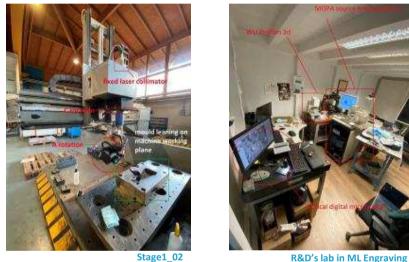

#### Laser Machines available in ML

ML Engraving has several laser machines available which allow it to face and solve the various customers requests.

| WORKING SPACE (MM XYZ AXIS ) | LASER SOURCE                 | AXIS CONFIG |
|------------------------------|------------------------------|-------------|
| 800x500x750                  | YPL v2 1 100 100             | 2+3         |
| 1100x550x650                 | YPL 1-120-50-50 HC RG        | 2+3         |
| 3200x2200x1450               | YPL v2 1 100 100             | 5           |
| Robot harm                   | YPL v2 1 100 100             | 6           |
| Only focal axis plane        | DCD315V1027Coherent CO2 c-20 | Manual      |
| 1000x550x880                 | YPL 1-120-50-50 HC RG        | 3+2         |
| 1000x550x880                 | YPL v2 1 100 100             | 3+2         |
| 1000x550x880                 | YPL v2 1 100 100             | 3+2         |
| 1000x550x880                 | YPL v2 1 100 100             | 3+2         |
| 1000x550x880                 | YPL v2 1 100 100             | 3+2         |
| 1200x900x1200                | YPL v2 1 100 100             | 3+2         |
| 2500x1400x1100               | YPL v2 1 100 100             | 3+2         |
| Only focal axis plane        | Vgen Mopa 30 W               | Manual      |
| 350x300x200                  | YLR-1500-mm-WC               | 3+1         |
| 2700x1600x970                | YPL 1-120-50-50 HC RG        | 3           |
| 2700x1600x970                | YPL v2 1 100 100             | 5           |
| 7/00/1000/2/0                | YPL v2 1 100 100             | 5           |

#### Laser Machines developed in ML

Thanks to this variability it is possible every time to use the most suitable laser machine for every need and based on the result to be obtained.

LGM 150

Introduction of Laser Value Proposition