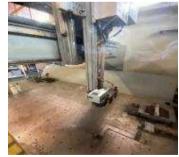

#### Laser Machines available in ML

ML Engraving has several laser machines available which allow it to face and solve the various customers requests.

| WORKING SPACE (MM XYZ AXIS ) | LASER SOURCE                 | AXIS CONFIG |
|------------------------------|------------------------------|-------------|
| 800x500x750                  | YPL v2 1 100 100             | 2+3         |
| 1100x550x650                 | YPL 1-120-50-50 HC RG        | 2+3         |
| 3200x2200x1450               | YPL v2 1 100 100             | 5           |
| Robot harm                   | YPL v2 1 100 100             | 6           |
| Only focal axis plane        | DCD315V1027Coherent CO2 c-20 | Manual      |
| 1000x550x880                 | YPL 1-120-50-50 HC RG        | 3+2         |
| 1000x550x880                 | YPL v2 1 100 100             | 3+2         |
| 1000x550x880                 | YPL v2 1 100 100             | 3+2         |
| 1000x550x880                 | YPL v2 1 100 100             | 3+2         |
| 1000x550x880                 | YPL v2 1 100 100             | 3+2         |
| 1200x900x1200                | YPL v2 1 100 100             | 3+2         |
| 2500x1400x1100               | YPL v2 1 100 100             | 3+2         |
| Only focal axis plane        | Vgen Mopa 30 W               | Manual      |
| 350x300x200                  | YLR-1500-mm-WC               | 3+1         |
| 2700x1600x970                | YPL 1-120-50-50 HC RG        | 3           |
| 2700x1600x970                | YPL v2 1 100 100             | 5           |
| 7/00/1000/2/0                | YPL v2 1 100 100             | 5           |

#### Laser Machines developed in ML

Thanks to this variability it is possible every time to use the most suitable laser machine for every need and based on the result to be obtained.

LGM 150

Introduction of Laser Value Proposition